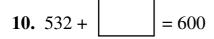

## Free resources from Mathsblog in association with www.mathsgogogo.co.uk © Mathsgogogo

Without doing any written working, give the answers to these questions:

- 1. What must be added to 56 to make 100?
- **2.** What must be added to 376 to make 400?
- **3.** What must be added to 622 to make 700?
- **4.** What must be added to 99 to make 100?
- **5.** What must be added to 623 to make 700?
- **6.** What must be added to 274 to make 300?
- 7. What must be added to 846 to make 900?
- **8.** What must be added to 238 to make 300?
- **9.** What must be added to 555 to make 600?