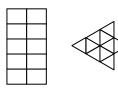

## **Answers**

Any 5 parts of each shape coloured.

$$50\% = \frac{50}{100} = \frac{5}{10} = \frac{1}{2}$$

Any 3 parts of each shape coloured.

$$30\% = \frac{30}{100} = \frac{3}{10}$$

Any 7 parts of each shape coloured.