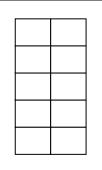

## Percentages and fractions

Maths worksheets from mathsblog.co.uk

Colour the percentage shown for each shape. Then complete the fractions below.

$$70\% = \frac{100}{100} = \frac{10}{10}$$

$$90\% = \frac{100}{100} = \frac{10}{10}$$