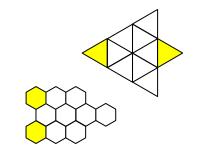

## Percentages and fractions

Maths worksheets from mathsblog.co.uk

Colour the percentage shown for each shape. Then complete the fractions below.

$$70\% = \frac{100}{100} = \frac{10}{10}$$

$$90\% = \frac{100}{100} = \frac{10}{10}$$

## **Answers**

Any 5 parts of each shape coloured.

$$50\% = \frac{50}{100} = \frac{5}{10} = \frac{1}{2}$$

Any 3 parts of each shape coloured.

$$30\% = \frac{30}{100} = \frac{3}{10}$$

Any 7 parts of each shape coloured.