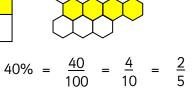

Any 4 parts
of each
shape
coloured.

$$40\% = \frac{40}{100} = \frac{4}{10} = \frac{2}{5}$$

Any 6 parts of each shape coloured.

$$60\% = \frac{60}{100} = \frac{6}{10} = \frac{3}{5}$$

Any 9 parts

of each
shape
coloured.