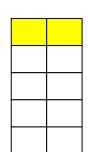

## Percentages and fractions

Maths worksheets from mathsblog.co.uk

Colour the percentage shown for each shape. Then complete the fractions below.

$$70\% = \frac{100}{100} = \frac{10}{10}$$

$$90\% = \frac{100}{100} = \frac{10}{10}$$

## **Answers**

Any 5 parts of each shape coloured.

$$50\% = \frac{50}{100} = \frac{5}{10} = \frac{1}{2}$$

Any 3 parts of each shape coloured.

$$30\% = \frac{30}{100} = \frac{3}{10}$$

Any 7 parts of each shape coloured.