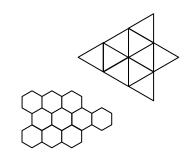

## Percentages and fractions

Maths worksheets from mathsblog.co.uk

Colour the percentage shown for each shape. Then complete the fractions below.

$$70\% = \frac{100}{100} = \frac{10}{10}$$

$$90\% = \frac{100}{100} = \frac{10}{10}$$