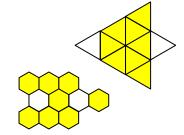

## Percentages and fractions

Maths worksheets from mathsblog.co.uk

Colour the percentage shown for each shape. Then complete the fractions below.

$$70\% = \frac{100}{100} = \frac{10}{10}$$

$$90\% = \frac{100}{100} = \frac{10}{10}$$