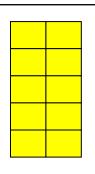

## **Answers**

Any 5 parts of each shape coloured.

$$50\% = \frac{50}{100} = \frac{5}{10} = \frac{1}{2}$$

Any 3 parts of each shape coloured.

$$30\% = \frac{30}{100} = \frac{3}{10}$$

Any 7 parts of each shape coloured.