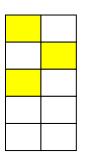

## **Answers**

Any 5 parts of each shape coloured.

$$50\% = \frac{50}{100} = \frac{5}{10} = \frac{1}{2}$$

Any 3 parts of each shape coloured.

$$30\% = \frac{30}{100} = \frac{3}{10}$$

Any 7 parts of each shape coloured.