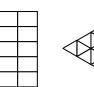

## Percentages and fractions

Maths worksheets from mathsblog.co.uk

Colour the percentage shown for each shape. Then complete the fractions below.

$$70\% = \frac{100}{100} = \frac{10}{10}$$

$$90\% = \frac{100}{100} = \frac{10}{10}$$