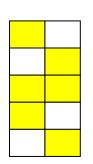

Any 4 parts
of each
shape
coloured.

$$40\% = \frac{40}{100} = \frac{4}{10} = \frac{2}{5}$$

Any 6 parts of each shape coloured.

$$60\% = \frac{60}{100} = \frac{6}{10} = \frac{3}{5}$$

Any 9 parts

of each
shape
coloured.