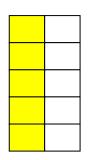

## Percentages and fractions

Maths worksheets from mathsblog.co.uk

Colour the percentage shown for each shape. Then complete the fractions below.

$$70\% = \frac{100}{100} = \frac{10}{10}$$

$$90\% = \frac{100}{100} = \frac{10}{10}$$