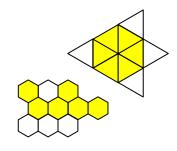

## **Answers**

Any 5 parts of each shape coloured.

$$50\% = \frac{50}{100} = \frac{5}{10} = \frac{1}{2}$$

Any 3 parts of each shape coloured.

$$30\% = \frac{30}{100} = \frac{3}{10}$$

Any 7 parts of each shape coloured.