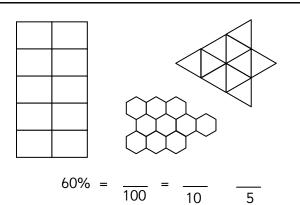

$$20\% = \frac{20}{100} = \frac{2}{10} = \frac{1}{5}$$

$$30\% = \frac{30}{100} = \frac{3}{10}$$

$$60\% = \frac{60}{100} = \frac{6}{10} = \frac{3}{5}$$

$$80\% = \frac{80}{100} = \frac{8}{10} = \frac{4}{5}$$

Any 4 parts
of each
shape
coloured.

$$40\% = \frac{40}{100} = \frac{4}{10} = \frac{2}{5}$$

Any 6 parts of each shape coloured.

$$60\% = \frac{60}{100} = \frac{6}{10} = \frac{3}{5}$$

Any 9 parts

of each
shape
coloured.