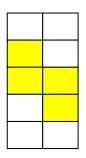

## **Answers**

Any 5 parts of each shape coloured.

$$50\% = \frac{50}{100} = \frac{5}{10} = \frac{1}{2}$$

Any 3 parts of each shape coloured.

$$30\% = \frac{30}{100} = \frac{3}{10}$$

Any 7 parts of each shape coloured.