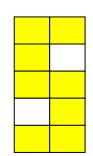

## **Answers**

Any 5 parts of each shape coloured.

$$50\% = \frac{50}{100} = \frac{5}{10} = \frac{1}{2}$$

Any 3 parts of each shape coloured.

$$30\% = \frac{30}{100} = \frac{3}{10}$$

Any 7 parts of each shape coloured.