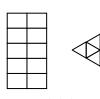

Any 4 parts
of each
shape
coloured.

$$40\% = \frac{40}{100} = \frac{4}{10} = \frac{2}{5}$$

Any 6 parts of each shape coloured.

$$60\% = \frac{60}{100} = \frac{6}{10} = \frac{3}{5}$$

Any 9 parts

of each
shape
coloured.