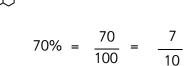

## **Answers**

Any 5 parts of each shape coloured.

$$50\% = \frac{50}{100} = \frac{5}{10} = \frac{1}{2}$$

Any 3 parts of each shape coloured.

$$30\% = \frac{30}{100} = \frac{3}{10}$$

Any 7 parts of each shape coloured.