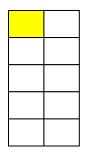

## Percentages and fractions

Maths worksheets from mathsblog.co.uk

Colour the percentage shown for each shape. Then complete the fractions below.

$$70\% = \frac{100}{100} = \frac{10}{10}$$

$$90\% = \frac{100}{100} = \frac{10}{10}$$

## **Answers**

Any 5 parts of each shape coloured.

$$50\% = \frac{50}{100} = \frac{5}{10} = \frac{1}{2}$$

Any 3 parts of each shape coloured.

$$30\% = \frac{30}{100} = \frac{3}{10}$$

Any 7 parts of each shape coloured.