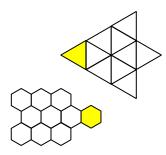

## Percentages and fractions

Maths worksheets from mathsblog.co.uk

Colour the percentage shown for each shape. Then complete the fractions below.

$$70\% = \frac{100}{100} = \frac{10}{10}$$

$$90\% = \frac{100}{100} = \frac{10}{10}$$

## **Answers**

Any 5 parts of each shape coloured.

$$50\% = \frac{50}{100} = \frac{5}{10} = \frac{1}{2}$$

Any 3 parts of each shape coloured.

$$30\% = \frac{30}{100} = \frac{3}{10}$$

Any 7 parts of each shape coloured.