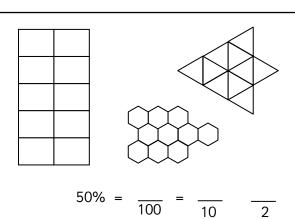

## Percentages and fractions

Maths worksheets from mathsblog.co.uk

$$100\% = \frac{100}{100} = \frac{10}{10} = 1$$

$$50\% = \frac{50}{100} = \frac{5}{10} = \frac{1}{2}$$

$$10\% = \frac{10}{100} = \frac{1}{10}$$

## Percentages and fractions

Maths worksheets from mathsblog.co.uk