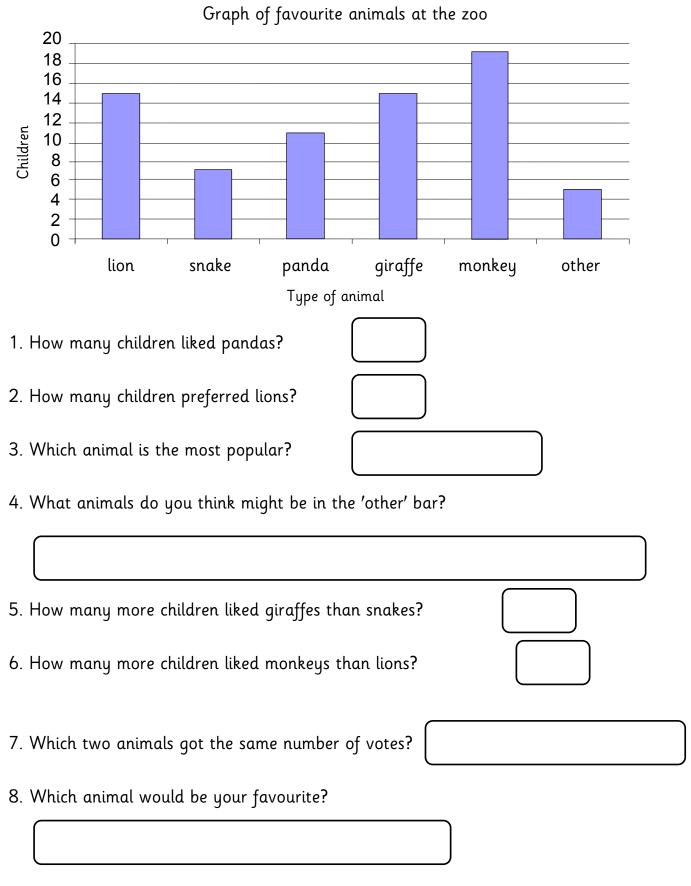

### Graph of favourite animals at the zoo.

Maths worksheets from mathsblog.co.uk

Class 3A and 3B went to the zoo. This is a graph of their favourite animals.

# Graph of favourite animals at the zoo. Maths worksheets from mathsblog.co.uk